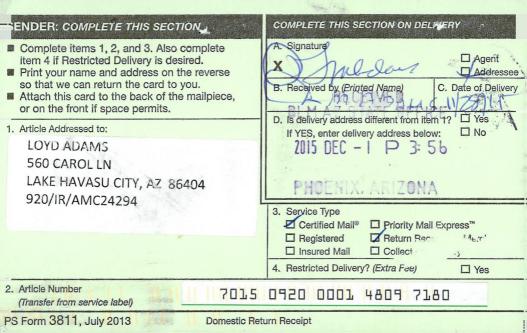

er information on the enclosed current form.

In order to correct the defect in the waiver, per 43 CFR 3835.93, you must provide this office with the requested information within 60 days of your receipt of this notice. If you are unable to provide this information, you have the option of paying the annual maintenance fee of \$155 per claim (\$155 per 20 acres for placer claims larger than 20 acres). If we do not receive the requested corrections or the maintenance fees within the 60 day time frame, the claim(s) will be declared forfeited and closed.

Please include your AMC serial number on all correspondence. If additional information is required, please contact Iran Reyman 602-417-9355.

Sincerely,

Rebecca Heick

Deputy State Director

Lands, Minerals and Energy Division

Rebecca Hick



## UNITED STATES POSTAL SERVICE

28 MOV 15



First-Class Mail Postage & Fees Paid USPS Permit No. G-10

• Sender: Please print your name, address, and ZIP+4® in this box•

UNITED STATES
DEPARTMENT OF THE INTERIOR
Bureau of Land Management
Arizona State Office
One N. Central Avenue, Suite 800
Phoenix, AZ 85004-4427





#### BUREAU OF LAND MANAGEMENT

Arizona State Office
One North Central Avenue, Suite 800
Phoenix, Arizona 85004-4427
www.blm.gov/az/



NOV 2 4 2015

In Reply Refer To: 3800 (9200) IR AMC24294

CERTIFIED MAIL – RETURN RECEIPT REQUESTED 7015 0920 0001 4809 7197

#### **NOTICE**

PATRICIA PRESTON 453 CONDADO WAY ESCONDIDO, CA 92025

BARIUM #21, RED CHIEF #5 AMC24294, AMC24295

#### Maintenance Fee Waiver Held for Rejection

This office received the Maintenance Fee Waiver Ce