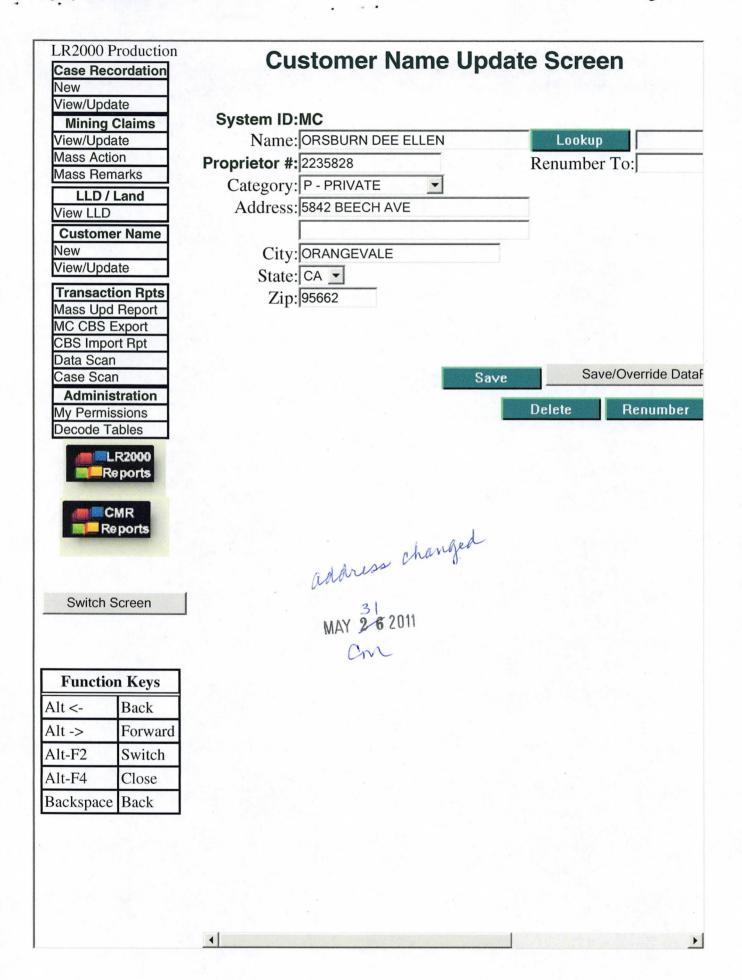

## RECEIPT AND ACCOUNTING ADVICE NO. 2061993

WG/AZ Ø8/02/94

CLAIM MAINTENANCE FEE 1995 (2)

8 4 13

200.00

pplicant:

JOSEPH A. CAVANAUGH, ET AL 6649 BAR Z RANCH RD. PARADISE VALLEY AZ. 85253 SAME FK. # 700

|                        |              |                    |      |      |        | Rem   | nitter:                                  |        | 0                        |           |      |                 |             |        |
|------------------------|--------------|--------------------|------|------|--------|-------|------------------------------------------|--------|--------------------------|-----------|------|-----------------|-------------|--------|
| Assignor:              |              |                    |      |      |        |       |                                          |        |                          |           |      |                 |             |        |
| LEASE MANAG            | EMENT DATA   | □new               |      | PDAT | 1 3    | □PAYM | TENT                                     |        |                          |           |      |                 |             |        |
| ORIGINAL               | SERIAL NO.   | ASG.               | TYP  |      | ST.    | CTY   | Street, or other Designation of the last |        | FUND SYMI                | BOL       | 1    | ACRES/UNITS     | RATE        |        |
| AMC 248                | 294, ET AL   |                    |      |      |        |       |                                          |        |                          |           |      |                 |             |        |
| AMOUNT                 | ANV. DATE    | EXP.               | DATE | BIL  | L CYC. | S/C   | DISTE                                    | RICT   | NEXT BIL                 | L MISC. D | АТА  | U of M          | ACTUAL UNIT | rs     |
|                        |              |                    |      |      |        |       |                                          |        |                          |           |      | -               |             |        |
| ASSIGNMEN              | Γ SERIAL NO. | ASG.               | TYF  | E    | ST.    | CTY.  |                                          |        | FUND SYMB                | OL        | A    | ACRES/UNITS     | RATE        |        |
|                        |              |                    |      |      |        |       |                                          |        |                          |           |      |                 |             |        |
|                        |              |                    |      |      | ,      |       |                                          |        |                          |           |      |                 |             |        |
| AMOUNT                 | ANV. DATE    | EXP.               | DATE | BILI | L CYC. | S/C   | DISTR                                    | ICT    | NEXT BILI                | L MISC. D | ATA  | U of M          | ACTUAL UNIT | rs     |
|                        |              |                    |      |      |        |       |                                          |        |                          |           |      |                 |             | wints: |
|                        | APPLY RI     | EMITTAN            | CF   |      |        |       |                                          |        |                          |           |      |                 |             |        |
| ACTION                 | FUNDSYM      |                    |      | ΓY.  | Al     | MOUNT | . F                                      | Remark | s:                       |           |      |                 |             |        |
| FILING FEE             |              |                    |      |      |        |       |                                          |        | 24295                    | 2         |      |                 |             |        |
| RENTAL                 |              |                    |      |      |        |       |                                          | 40     | 242995                   |           |      |                 |             |        |
|                        | 34           |                    |      |      |        |       |                                          |        | 242                      |           |      |                 |             |        |
| UNEARNED               |              |                    |      |      |        |       |                                          |        |                          |           |      |                 |             |        |
| REFUND                 |              |                    |      |      |        |       |                                          |        |                          |           |      |                 |             |        |
| TOTAL                  |              |                    |      |      |        |       |                                          |        |                          |           |      |                 |             |        |
| AMOUNT DUE             |              |                    |      |      |        |       |                                          | BY:    |                          |           |      | D               | PATE:       |        |
| Lease in Esc           | erow?        |                    |      |      |        |       |                                          |        | FOR                      | MMS US    | SE O | NLY             |             |        |
| KGS?                   |              | Of Intere          |      |      |        |       | 1                                        | BILLER |                          |           |      | FOREST RE       | FUGE        |        |
| Auto Escala Auto Renew |              | Operation Operator |      | (    |        |       |                                          | OCS S  | NUMBER                   |           |      |                 |             |        |
|                        | •            | Bond Fil           |      |      |        |       |                                          | COL    |                          |           |      |                 |             |        |
|                        |              |                    |      |      |        |       |                                          |        | Substitution of the Asia |           |      | Tag of the same |             |        |